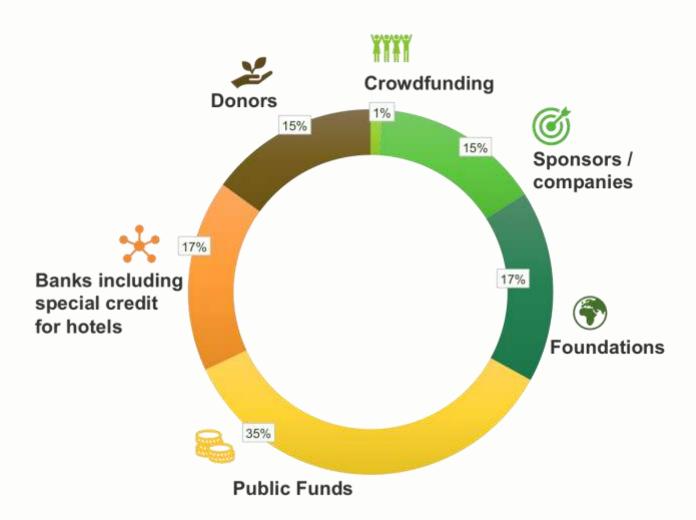

## THE PROJECT: FINANCING AND KEY FIGURES

## KEY FIGURES (validated by the EHL)

- Balanced financing of CHF 40 million
- \* 2028 targeted turnover: min CHF 6,8 million
- 2028 targeted EBIT: 20%
- Profitability: in 2 years

- Route de la Villa d'Œx 65 CH - 1660 Château-d'Œx
- info@votre-cercledevie.ch
  www.votre-cercledevie.ch
- +41 26 924 09 88